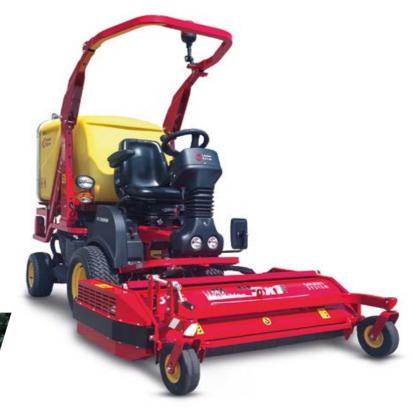

#### POWERFUL AND INNOVATIVE

**FULLY HYDRAULIC PERFORMANCE VERSATILITY NOTHING IS IMPOSSIBLE** 

14

**FLAWLESS WORK PERFOMANCE STRONG MANAGEABILITY** YOU CANNOT DO WITHOUT IT

/ STEERING COLUMN adjustable in depth / 800 LITERS max grass catcher capacity / 196 CM maximum emptying heigh