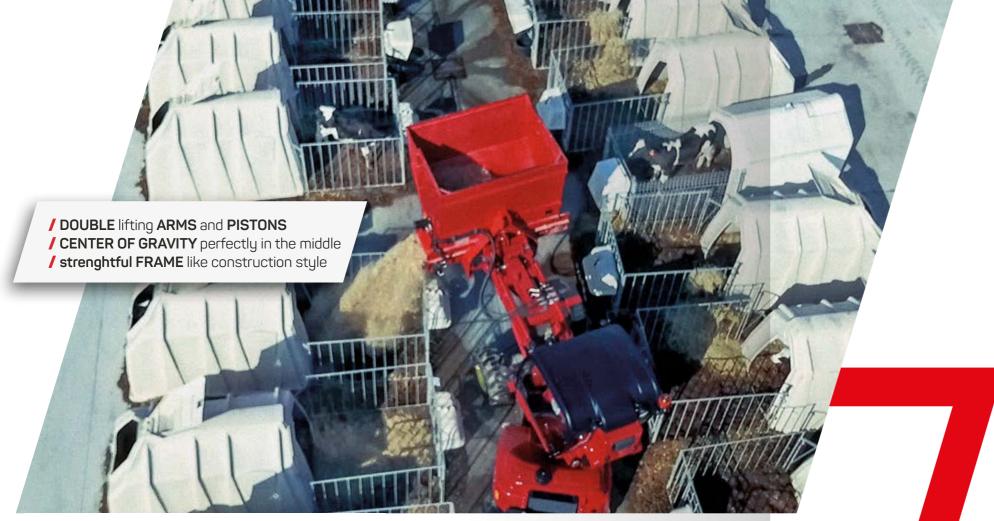

ve **DESIGN** 















#### POWERFUL AND INNOVATIVE

**FULLY HYDRAULIC PERFORMANCE VERSATILITY NOTHING IS IMPOSSIBLE** 







14















**FLAWLESS WORK PERFOMANCE STRONG MANAGEABILITY** YOU CANNOT DO WITHOUT IT

/ STEERING COLUMN adjustable in depth / 800 LITERS max grass catcher capacity / 196 CM maximum emptying heigh















**REFINED DESIGN AGGRESSIVE PRODUCTIVITY FOR COMFORT NEVER EXPERIENCED BEFORE** 











## Turbo 1-2-4



















**INCOMPARABLE VERSATILITY ECCELLENT PRODUCTIVITY STRONG RELIABILITY** 











## **Turbograss**



















**INNOVATIVE FIRST MODEL EXEMPLARY AGILITY ARRIVE EVERYWHERE** 









## TurboZ













ZERO TURNING RADIUS







EXTREME MANOEUVRABILITY
HI-PERFORMING STRENGTHNESS
TAKE ON THE CHALLENGE







## **Turboloader**

















**UNIQUE MULTIFUNCTIONALITY COUNTLESS SOLUTIONS**