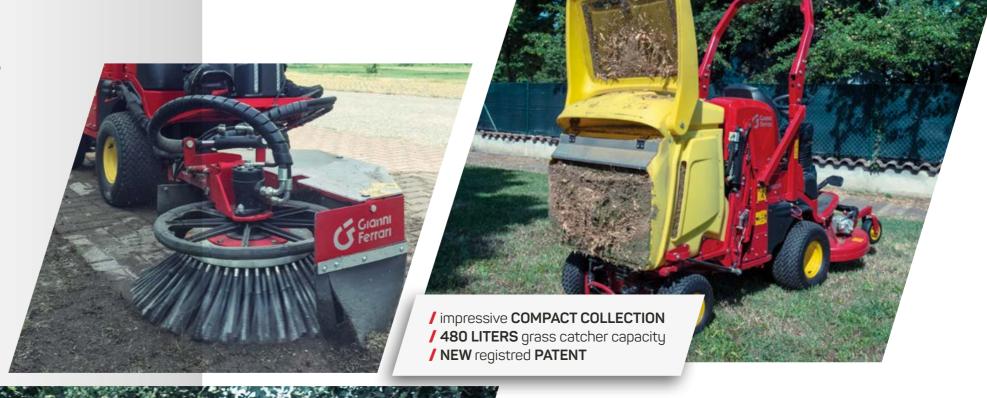

#### POWERFUL AND INNOVATIVE

**FULLY HYDRAULIC PERFORMANCE VERSATILITY NOTHING IS IMPOSSIBLE** 

14

**FLAWLESS WORK PERFOMANCE STRONG MANAGEABILITY** YOU CANNOT DO WITHOUT IT

/ STEERING COLUMN adjustable in depth / 800 LITERS max grass catcher capacity / 196 CM maximum emptying heigh