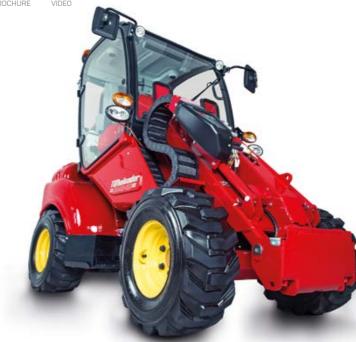

POWERFUL AND INNOVATIVE

**FULLY HYDRAULIC PERFORMANCE VERSATILITY NOTHING IS IMPOSSIBLE** 







14















**FLAWLESS WORK PERFOMANCE STRONG MANAGEABILITY** YOU CANNOT DO WITHOUT IT

/ STEERING COLUMN adjustable in depth / 800 LITERS max grass catcher capacity / 196 CM maximum emptying heigh















**REFINED DESIGN AGGRESSIVE PRODUCTIVITY FOR COMFORT NEVER EXPERIENCED BEFORE** 











## Turbo 1-2-4



















**INCOMPARABLE VERSATILITY ECCELLENT PRODUCTIVITY STRONG RELIABILITY** 











## **Turbograss**



















**INNOVATIVE FIRST MODEL EXEMPLARY AGILITY ARRIVE EVERYWHERE** 









## TurboZ













ZERO TURNING RADIUS







EXTREME MANOEUVRABILITY
HI-PERFORMING STRENGTHNESS
TAKE ON THE CHALLENGE







## **Turboloader**

















**UNIQUE MULTIFUNCTIONALITY COUNTLESS SOLUTIONS**