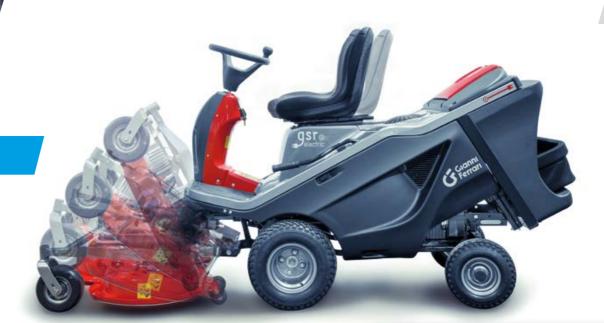

/ efficient direct COLLECTION / REDUCED working time

/ handy LIFTING DECK SYSTEM
/ FRONTAL CUT with optional mulching kit

/ ergonomic driving COMFORT

**AGILE MANOEUVRABILITY COMFORTABLE VISIBILITY EARN BY OPTIMIZING** 