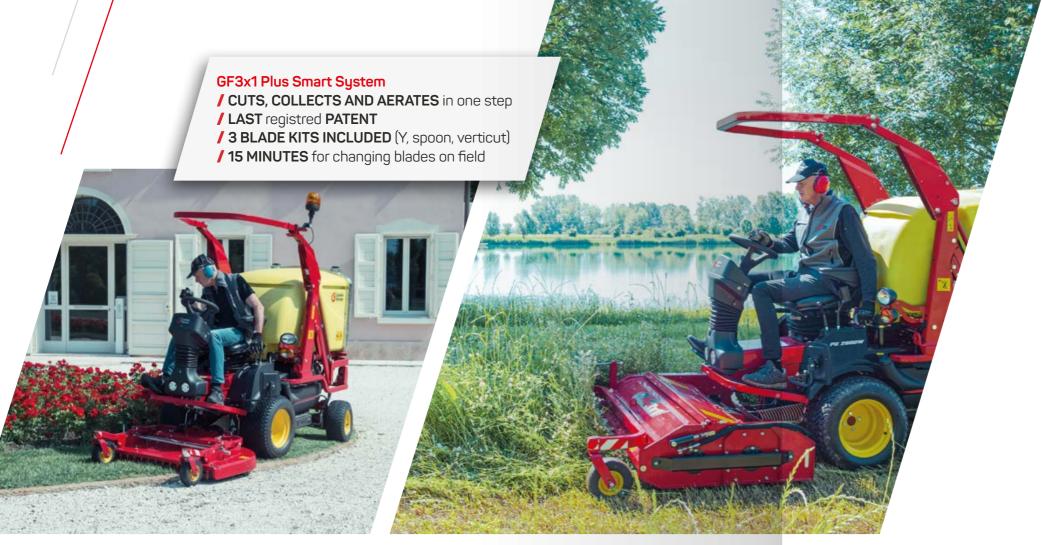

GREEN SPIRIT** THE FUTURE IS NOW



/ MOWER DECK in vertical position / simplified MAINTENANCE / EXTREMELY LOW noise





GTM+ **ELECTRIC** 















#### GREEN AND COMPACT

**ELECTRIC EFFICIENCY ECOFRIENDLY SOUL LOOK TO THE FUTURE** 

/ lion BATTERIES

/ integrated CHARGER
/ incomparable AUTONOMY





























THE RIDER FOR EVERYBODY **EFFORTLESS MANOEUVRABILITY** 











/ frontal Led LIGHTS

/ efficient direct COLLECTION / REDUCED working time











/ handy LIFTING DECK SYSTEM
/ FRONTAL CUT with optional mulching kit

/ ergonomic driving COMFORT

**AGILE MANOEUVRABILITY COMFORTABLE VISIBILITY EARN BY OPTIMIZING** 



/ attractive **DESIGN** 















#### POWERFUL AND INNOVATIVE

**FULLY HYDRAULIC PERFORMANCE VERSATILITY NOTHING IS IMPOSSIBLE** 







14















**FLAWLESS WORK PERFOMANCE STRONG MANAGEABILITY** YOU CANNOT DO WITHOUT IT

/ STEERING COLUMN adjustable in depth / 800 LITERS max grass catcher capacity / 196 CM maximum emptying heigh















**REFINED DESIGN AGGRESSIVE PRODUCTIVITY FOR COMFORT NEVER EXPERIENCED BEFORE** 











## Turbo 1-2-4



















**INCOMPARABLE VERSATILITY ECCELLENT PRODUCTIVITY STRONG RELIABILITY** 











## **Turbograss**



















**INNOVATIVE FIRST MODEL EXEMPLARY AGILITY ARRIVE EVERYWHERE** 









## TurboZ













ZERO TURNING RADIUS







EXTREME MANOEUVRABILITY
HI-PERFORMING STRENGTHNESS
TAKE ON THE CHALLENGE







## **Turboloader**

















**UNIQUE MULTIFUNCTIONALITY COUNTLESS SOLUTIONS**