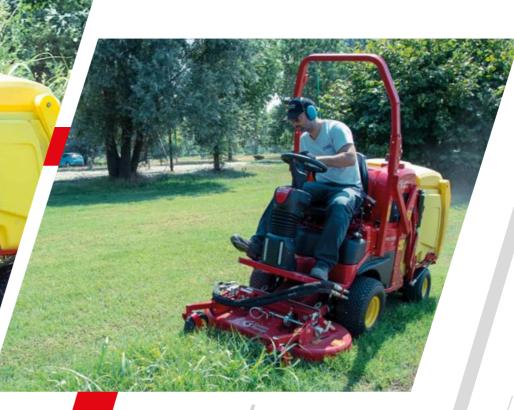

#### POWERFUL AND INNOVATIVE

**FULLY HYDRAULIC PERFORMANCE VERSATILITY NOTHING IS IMPOSSIBLE** 

14

**FLAWLESS WORK PERFOMANCE STRONG MANAGEABILITY** YOU CANNOT DO WITHOUT IT

/ STEERING COLUMN adjustable in depth / 800 LITERS max grass catcher capacity / 196 CM maximum emptying heigh