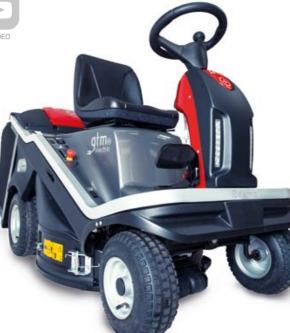

/ MOWER DECK in vertical position / simplified MAINTENANCE / EXTREMELY LOW noise

GTM+ **ELECTRIC** 

#### GREEN AND COMPACT

**ELECTRIC EFFICIENCY ECOFRIENDLY SOUL LOOK TO THE FUTURE** 

/ lion BATTERIES

/ integrated CHARGER
/ incomparable AUTONOMY

THE RIDER FOR EVERYBODY **EFFORTLESS MANOEUVRABILITY** 

/ frontal Led LIGHTS

/ efficient direct COLLECTION / REDUCED working time

/ handy LIFTING DECK SYSTEM
/ FRONTAL CUT with optional mulching kit

/ ergonomic driving COMFORT

**AGILE MANOEUVRABILITY COMFORTABLE VISIBILITY EARN BY OPTIMIZING** 

/ attractive **DESIGN** 