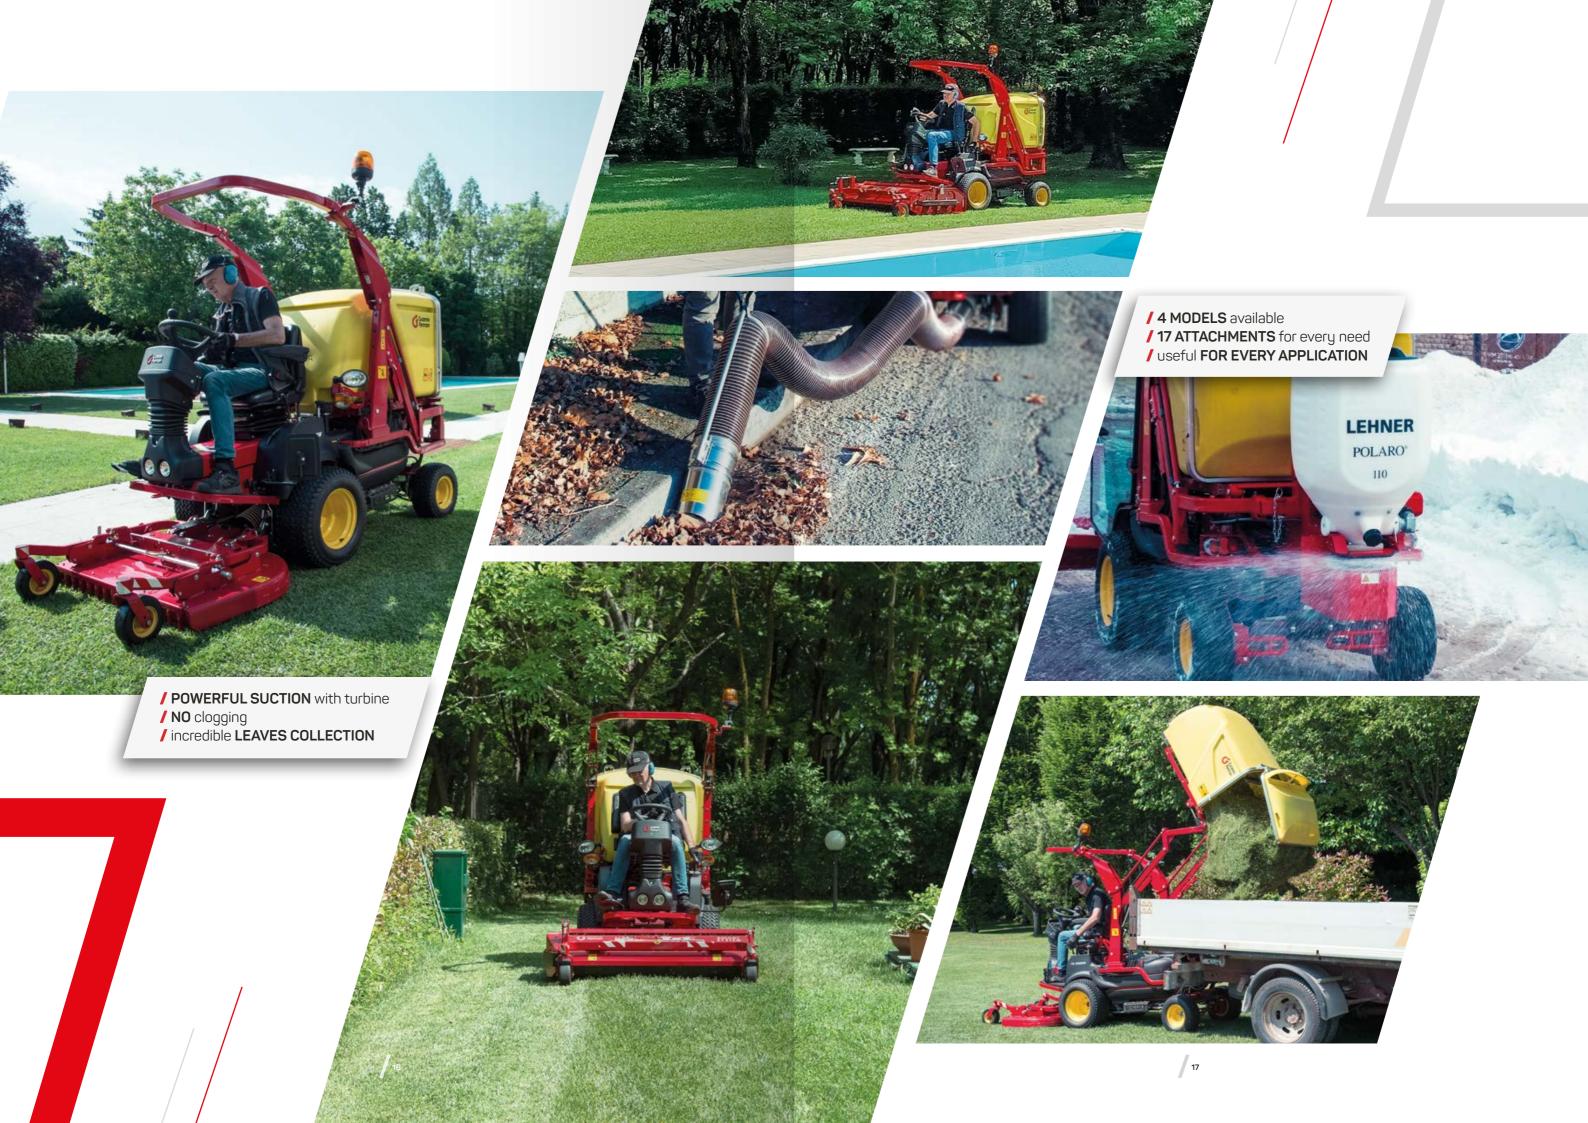

#### POWERFUL AND INNOVATIVE

**FULLY HYDRAULIC PERFORMANCE VERSATILITY NOTHING IS IMPOSSIBLE** 

14

**FLAWLESS WORK PERFOMANCE STRONG MANAGEABILITY** YOU CANNOT DO WITHOUT IT

/ STEERING COLUMN adjustable in depth / 800 LITERS max grass catcher capacity / 196 CM maximum emptying heigh