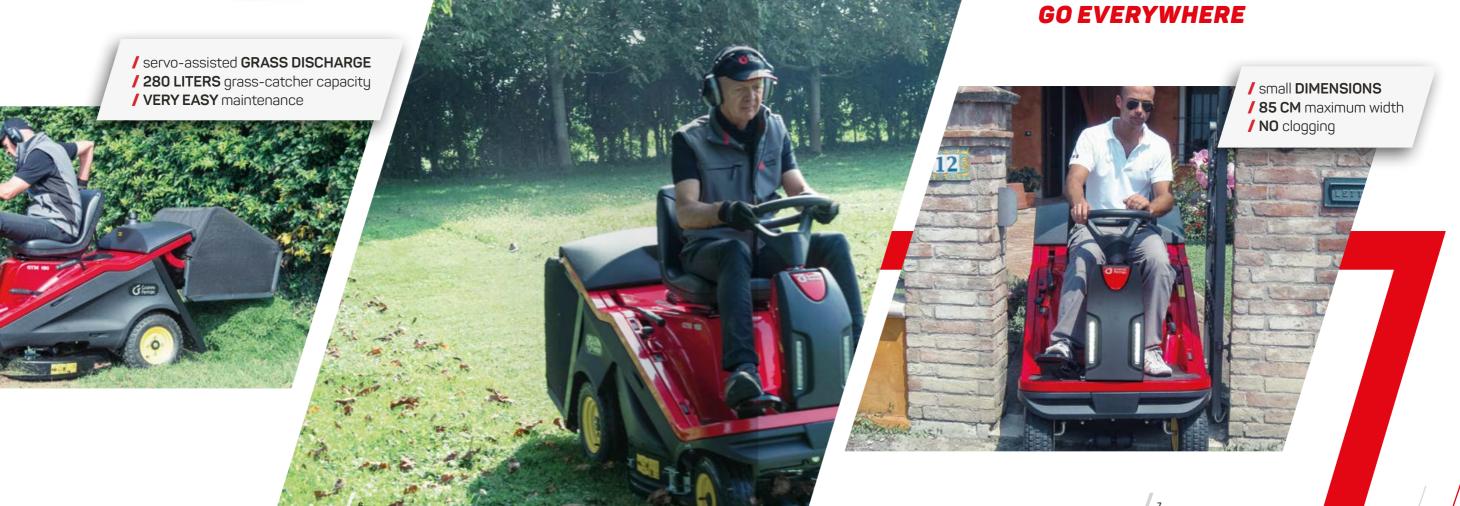

/ MOWER DECK in vertical position / simplified MAINTENANCE / EXTREMELY LOW noise

GTM+ **ELECTRIC** 

#### GREEN AND COMPACT

**ELECTRIC EFFICIENCY ECOFRIENDLY SOUL LOOK TO THE FUTURE** 

/ lion BATTERIES

/ integrated CHARGER
/ incomparable AUTONOMY

THE RIDER FOR EVERYBODY **EFFORTLESS MANOEUVRABILITY** 

/ frontal Led LIGHTS

/ efficient direct COLLECTION / REDUCED working time

/ handy LIFTING DECK SYSTEM
/ FRONTAL CUT with optional mulching kit

/ ergonomic driving COMFORT

**AGILE MANOEUVRABILITY COMFORTABLE VISIBILITY EARN BY OPTIMIZING** 

/ attractive **DESIGN** 