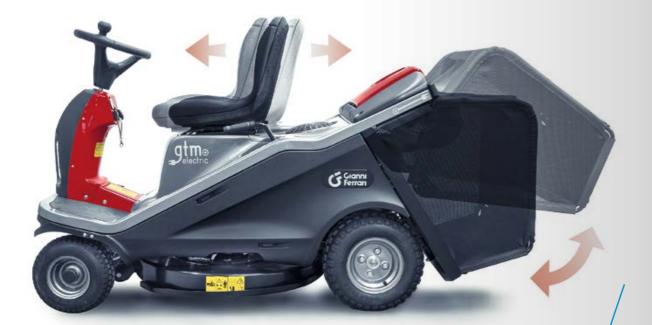

/ MOWER DECK in vertical position / simplified MAINTENANCE / EXTREMELY LOW noise

GTM+ **ELECTRIC** 

#### GREEN AND COMPACT

**ELECTRIC EFFICIENCY ECOFRIENDLY SOUL LOOK TO THE FUTURE** 

/ lion BATTERIES

/ integrated CHARGER
/ incomparable AUTONOMY

THE RIDER FOR EVERYBODY **EFFORTLESS MANOEUVRABILITY** 

/ frontal Led LIGHTS

/ efficient direct COLLECTION / REDUCED working time

/ handy LIFTING DECK SYSTEM
/ FRONTAL CUT with optional mulching kit

/ ergonomic driving COMFORT

**AGILE MANOEUVRABILITY COMFORTABLE VISIBILITY EARN BY OPTIMIZING** 

/ attractive **DESIGN** 