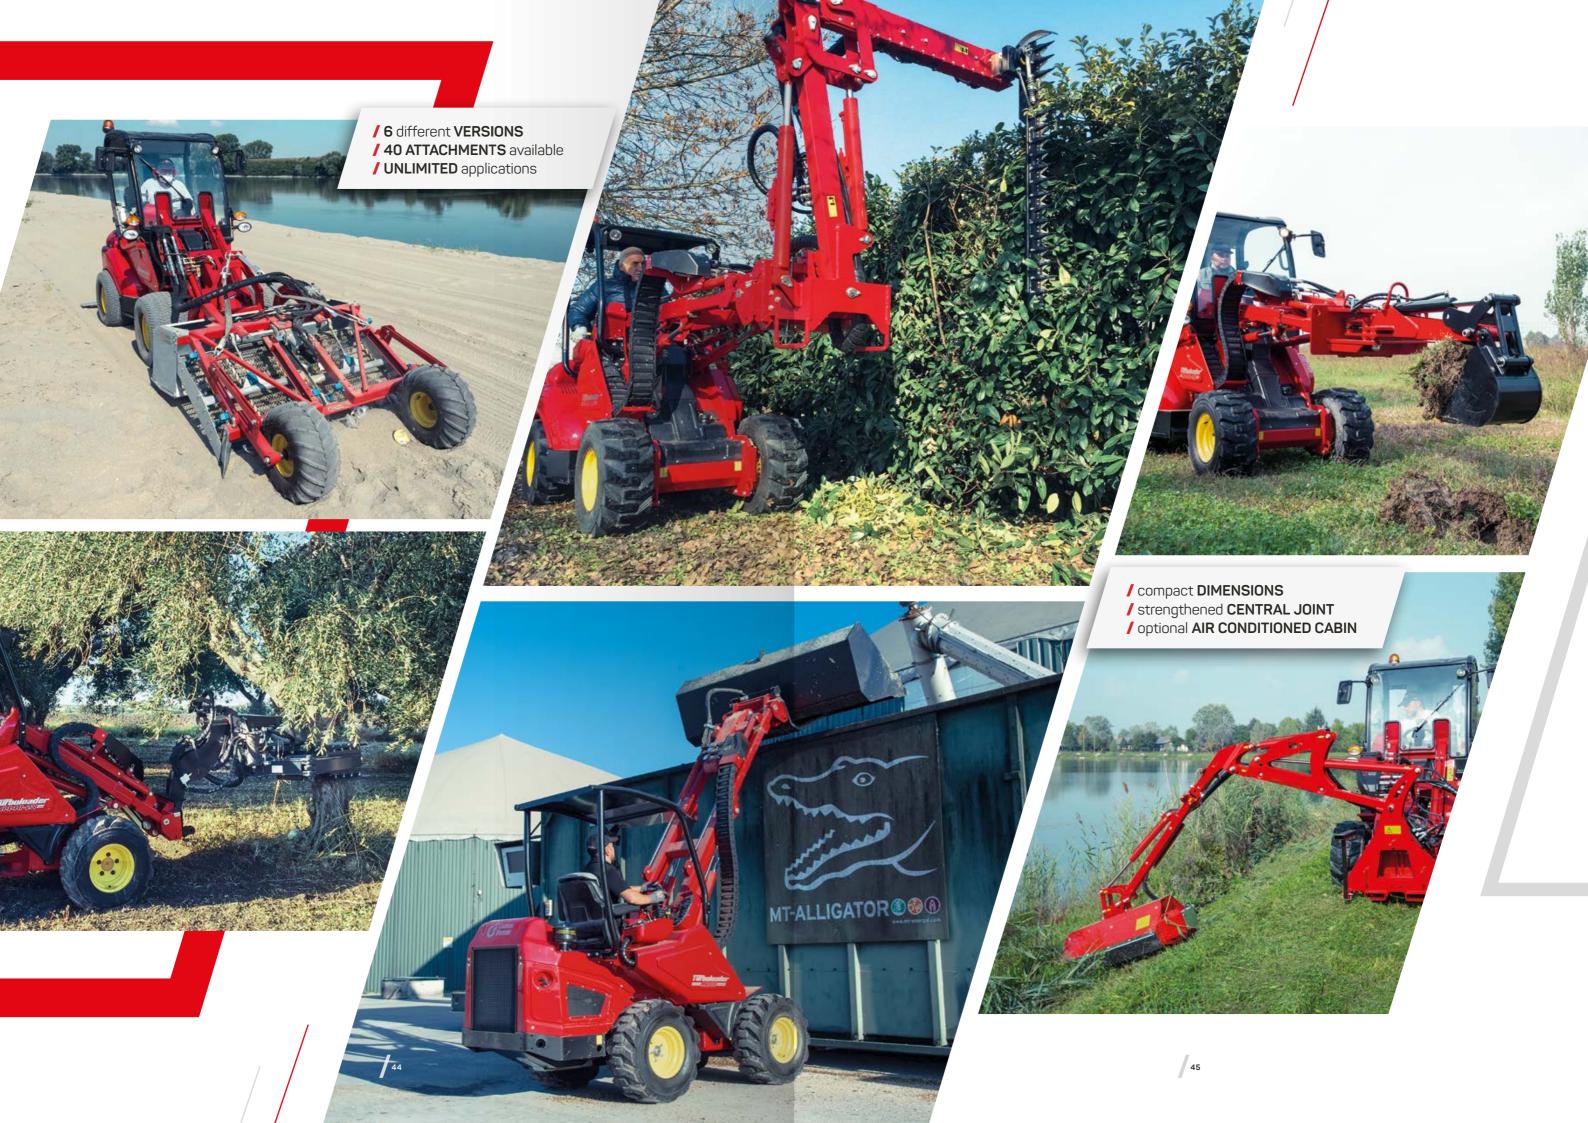

ATILITY NOTHING IS IMPOSSIBLE** 







14















**FLAWLESS WORK PERFOMANCE STRONG MANAGEABILITY** YOU CANNOT DO WITHOUT IT

/ STEERING COLUMN adjustable in depth / 800 LITERS max grass catcher capacity / 196 CM maximum emptying heigh















**REFINED DESIGN AGGRESSIVE PRODUCTIVITY FOR COMFORT NEVER EXPERIENCED BEFORE** 











## Turbo 1-2-4



















**INCOMPARABLE VERSATILITY ECCELLENT PRODUCTIVITY STRONG RELIABILITY** 











## **Turbograss**



















**INNOVATIVE FIRST MODEL EXEMPLARY AGILITY ARRIVE EVERYWHERE** 









## TurboZ













ZERO TURNING RADIUS







EXTREME MANOEUVRABILITY
HI-PERFORMING STRENGTHNESS
TAKE ON THE CHALLENGE







## **Turboloader**

















**UNIQUE MULTIFUNCTIONALITY COUNTLESS SOLUTIONS**