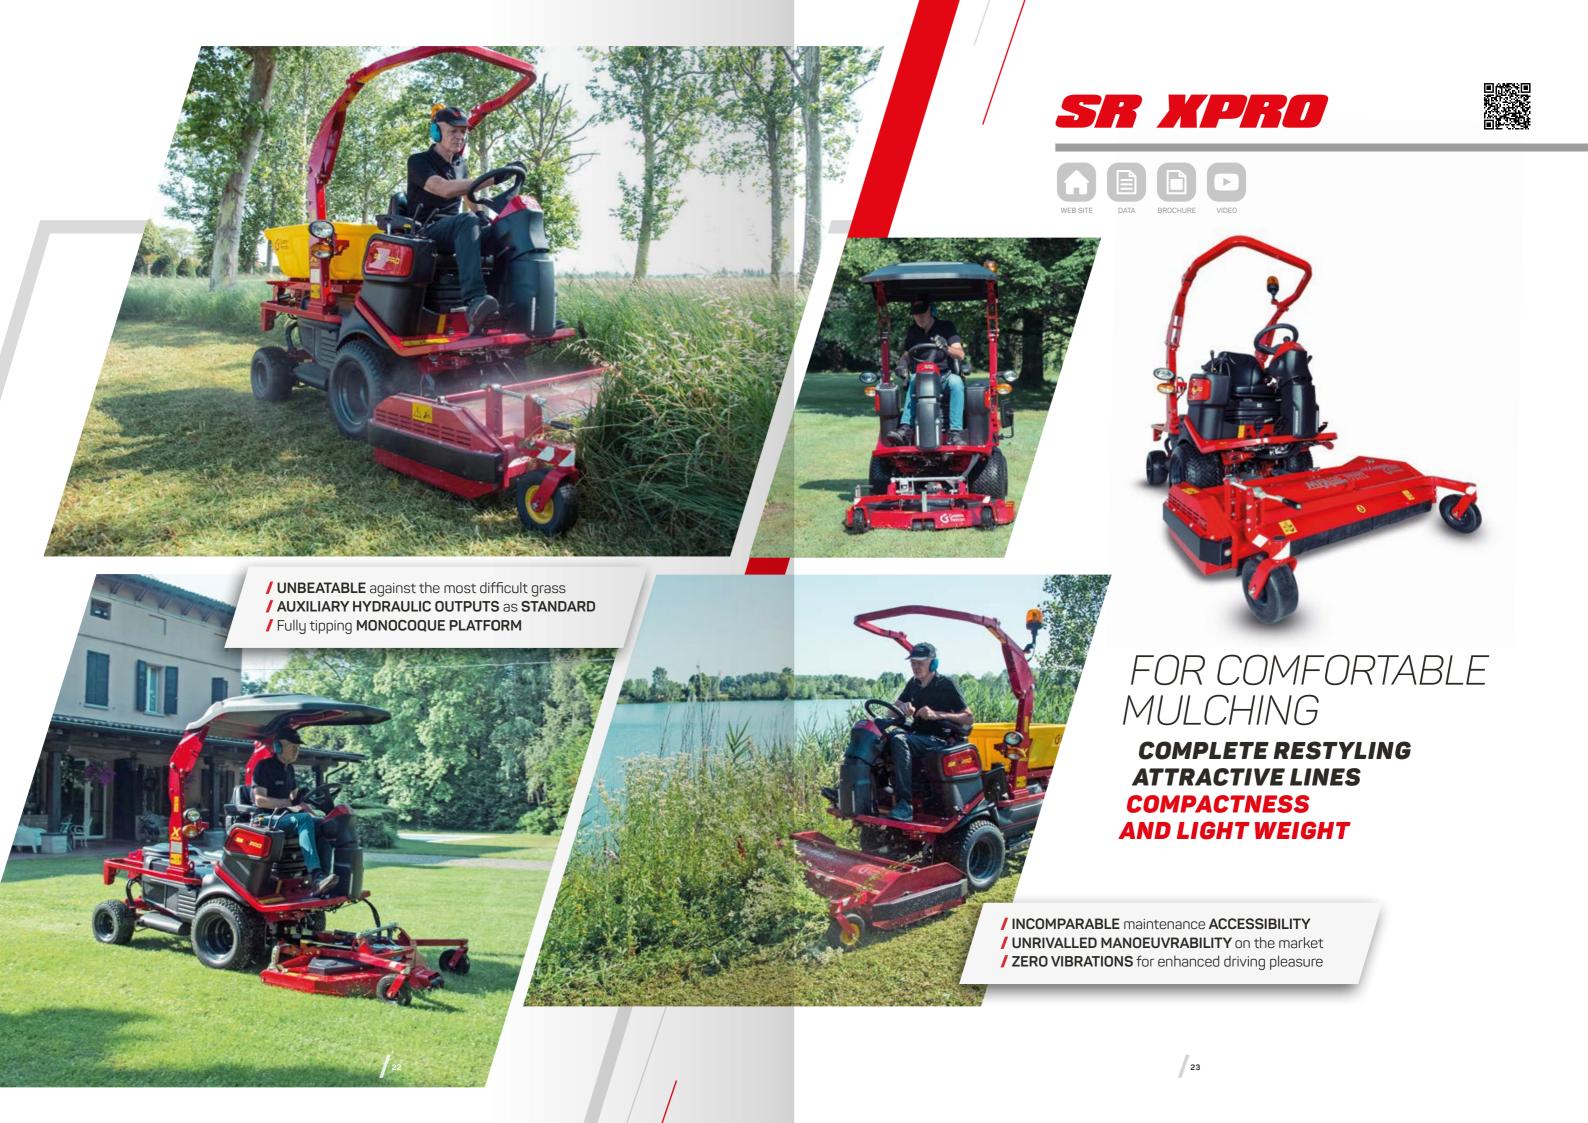

#### POWERFUL AND INNOVATIVE

**FULLY HYDRAULIC PERFORMANCE VERSATILITY NOTHING IS IMPOSSIBLE** 

14

**FLAWLESS WORK PERFOMANCE STRONG MANAGEABILITY** YOU CANNOT DO WITHOUT IT

/ STEERING COLUMN adjustable in depth / 800 LITERS max grass catcher capacity / 196 CM maximum emptying heigh

**REFINED DESIGN AGGRESSIVE PRODUCTIVITY FOR COMFORT NEVER EXPERIENCED BEFORE** 