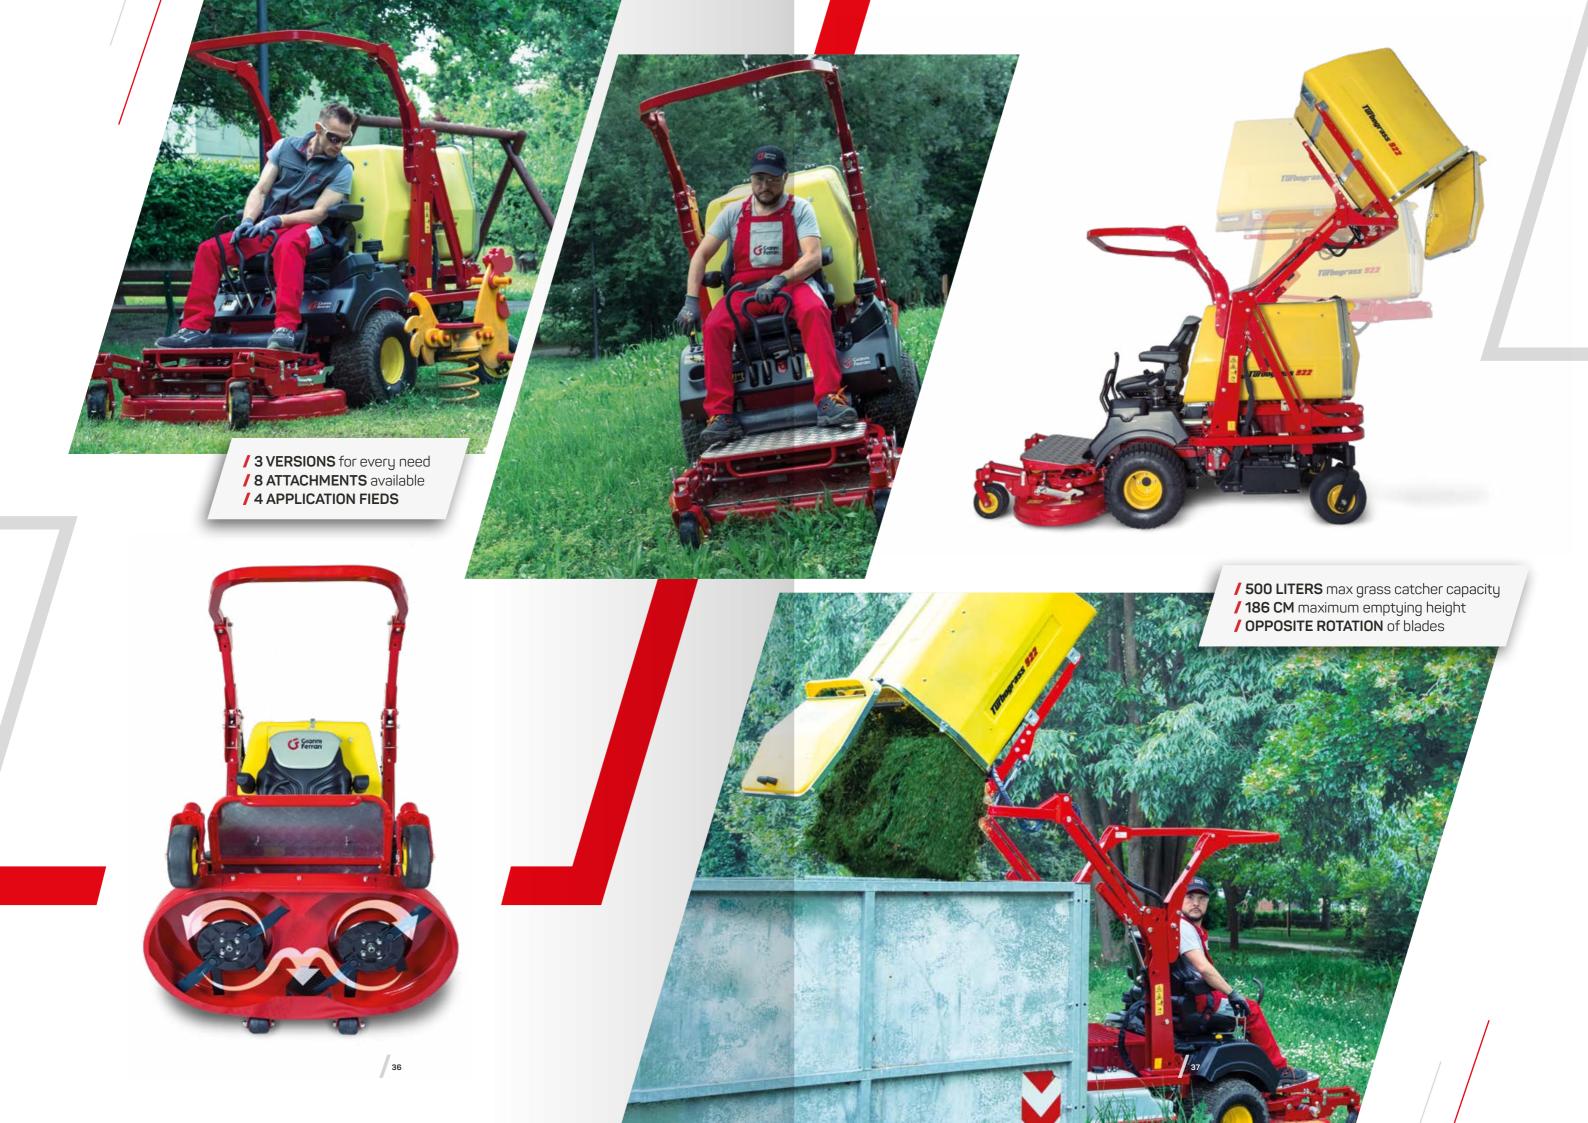

## **Turbograss**

**INNOVATIVE FIRST MODEL EXEMPLARY AGILITY ARRIVE EVERYWHERE** 

#### POWERFUL AND INNOVATIVE

**FULLY HYDRAULIC PERFORMANCE VERSATILITY NOTHING IS IMPOSSIBLE** 

14

**FLAWLESS WORK PERFOMANCE STRONG MANAGEABILITY** YOU CANNOT DO WITHOUT IT

/ STEERING COLUMN adjustable in depth / 800 LITERS max grass catcher capacity / 196 CM maximum emptying heigh