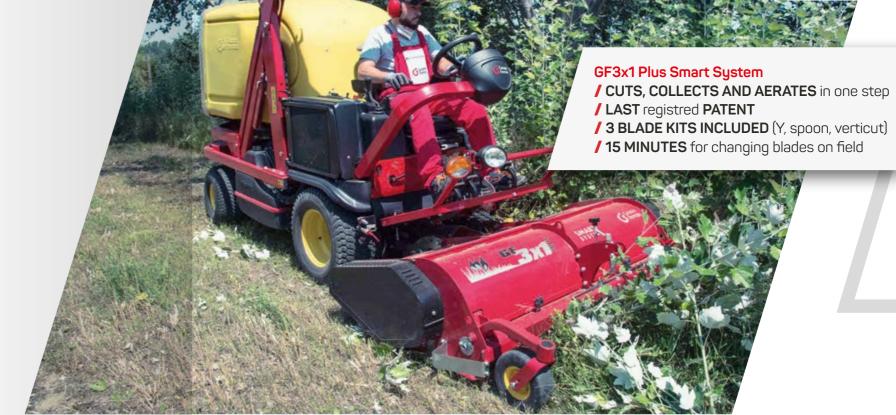

IDER FOR EVERYBODY **EFFORTLESS MANOEUVRABILITY** 











/ frontal Led LIGHTS

/ efficient direct COLLECTION / REDUCED working time











/ handy LIFTING DECK SYSTEM
/ FRONTAL CUT with optional mulching kit

/ ergonomic driving COMFORT

**AGILE MANOEUVRABILITY COMFORTABLE VISIBILITY EARN BY OPTIMIZING** 



/ attractive **DESIGN** 















#### POWERFUL AND INNOVATIVE

**FULLY HYDRAULIC PERFORMANCE VERSATILITY NOTHING IS IMPOSSIBLE** 







14















**FLAWLESS WORK PERFOMANCE STRONG MANAGEABILITY** YOU CANNOT DO WITHOUT IT

/ STEERING COLUMN adjustable in depth / 800 LITERS max grass catcher capacity / 196 CM maximum emptying heigh















**REFINED DESIGN AGGRESSIVE PRODUCTIVITY FOR COMFORT NEVER EXPERIENCED BEFORE** 











## Turbo 1-2-4



















**INCOMPARABLE VERSATILITY ECCELLENT PRODUCTIVITY STRONG RELIABILITY** 











## **Turbograss**



















**INNOVATIVE FIRST MODEL EXEMPLARY AGILITY ARRIVE EVERYWHERE** 









## TurboZ













ZERO TURNING RADIUS







EXTREME MANOEUVRABILITY
HI-PERFORMING STRENGTHNESS
TAKE ON THE CHALLENGE







## **Turboloader**

















**UNIQUE MULTIFUNCTIONALITY COUNTLESS SOLUTIONS**