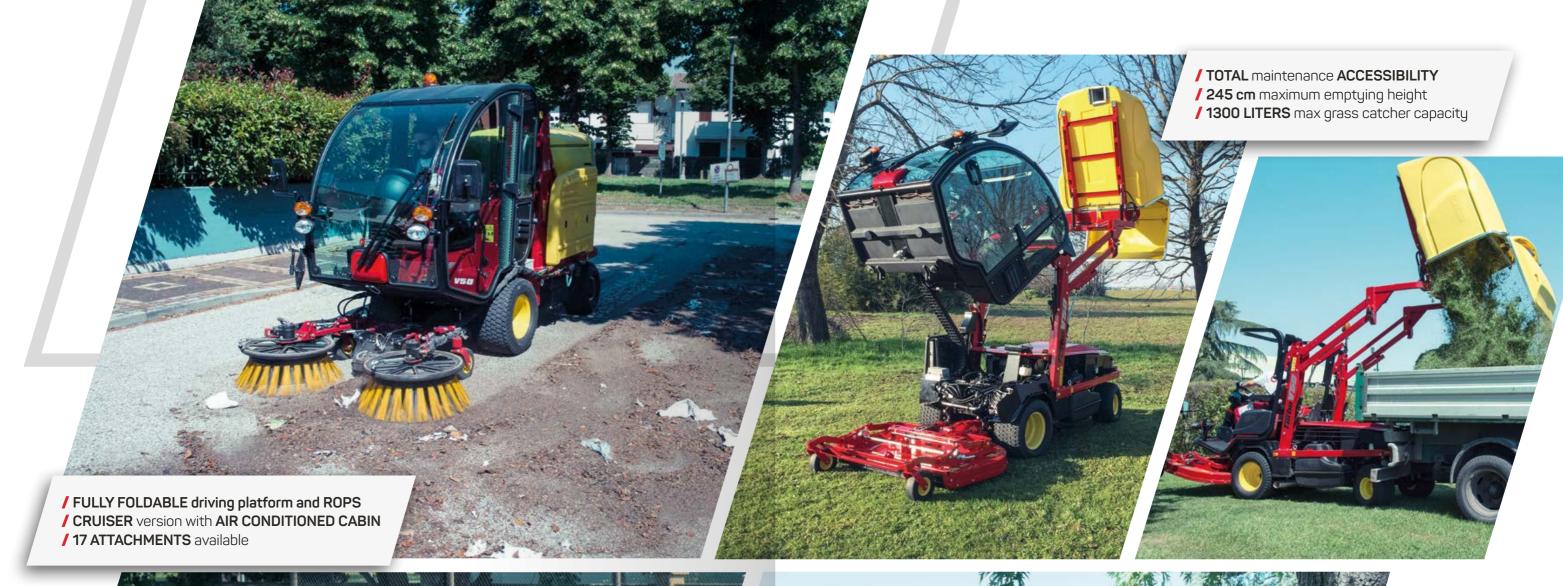

#### POWERFUL AND INNOVATIVE

**FULLY HYDRAULIC PERFORMANCE VERSATILITY NOTHING IS IMPOSSIBLE** 

14

**FLAWLESS WORK PERFOMANCE STRONG MANAGEABILITY** YOU CANNOT DO WITHOUT IT

/ STEERING COLUMN adjustable in depth / 800 LITERS max grass catcher capacity / 196 CM maximum emptying heigh