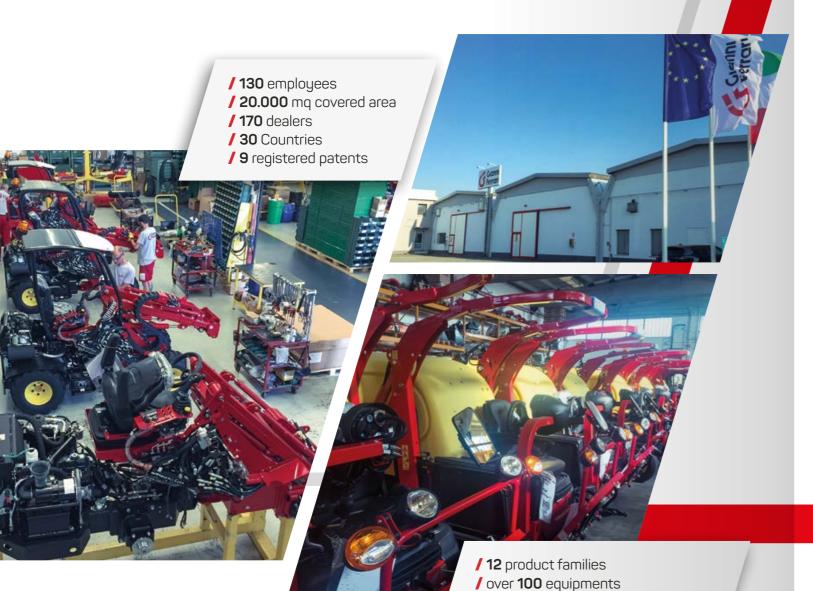

# CONTINUOUS INNOVATION HISTORICAL TRADITION THE PERFECT SOLUTION. ALWAYS!

**Gianni Ferrari** group, well known worldwide for **innovation** and **quality** since **decades**, produces **multifunctional professional lawnmowers**. Manufacturing plants of the group are located in the heart of an industrial district in the province of Reggio Emilia and Mantova well known all over the world as being the most technologically advanced in the mechanics and hydraulic components development. The group is equipped with modern equipments, highly advanced welding robots and presses for stamping metal sheet.