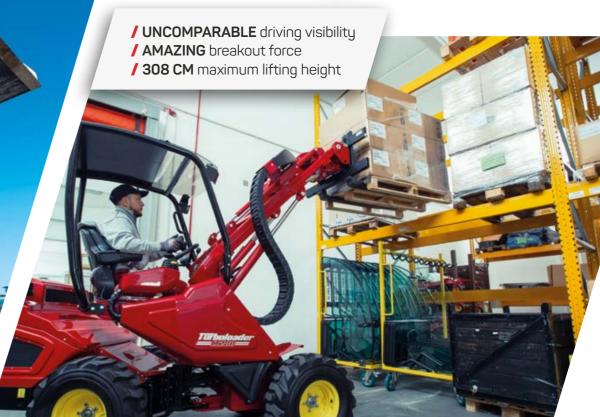

#### POWERFUL AND INNOVATIVE

**FULLY HYDRAULIC PERFORMANCE VERSATILITY NOTHING IS IMPOSSIBLE** 

14

**FLAWLESS WORK PERFOMANCE STRONG MANAGEABILITY** YOU CANNOT DO WITHOUT IT

/ STEERING COLUMN adjustable in depth / 800 LITERS max grass catcher capacity / 196 CM maximum emptying heigh

## **Turboloader**

**UNIQUE MULTIFUNCTIONALITY COUNTLESS SOLUTIONS** 