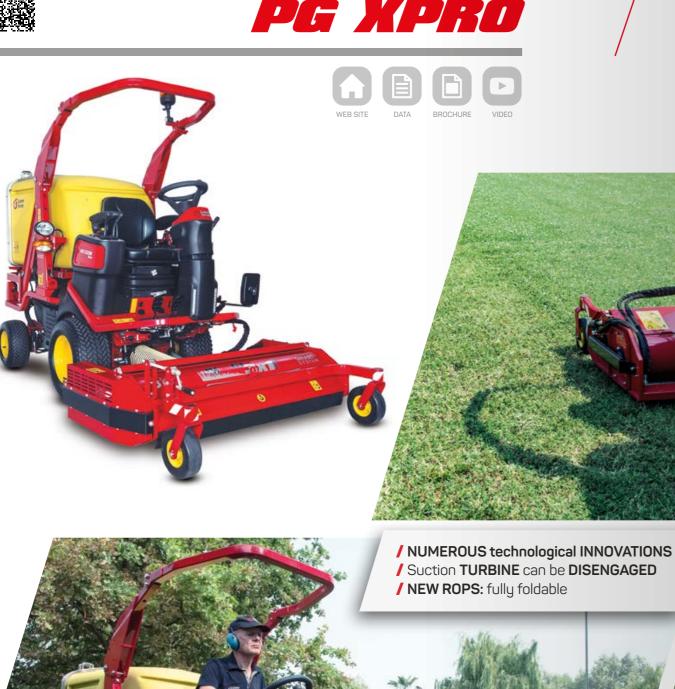

#### POWERFUL AND INNOVATIVE

**FULLY HYDRAULIC PERFORMANCE VERSATILITY NOTHING IS IMPOSSIBLE** 

14

**FLAWLESS WORK PERFOMANCE STRONG MANAGEABILITY** YOU CANNOT DO WITHOUT IT

/ STEERING COLUMN adjustable in depth / 800 LITERS max grass catcher capacity / 196 CM maximum emptying heigh