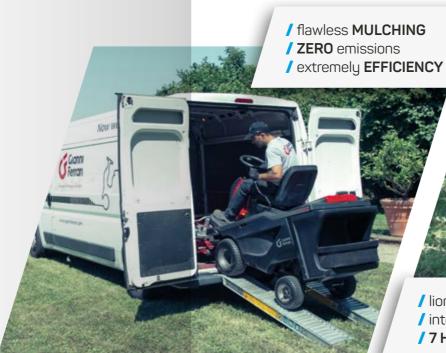

Winter

Construction

PB ULTRA+ (optional)

/ up to 3,5 kW in 90 minutes
/ RECHARGE everywhere

/ POWER BANK 8 kW

Giann/ Ferrari

Advanced Groundcare Solutions"

100% ELECTRIC **GREEN SPIRIT** THE FUTURE IS NOW