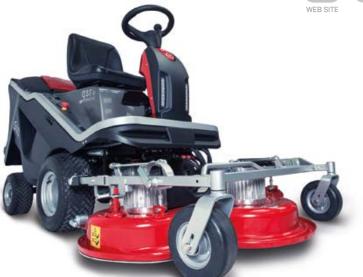

/ efficient direct COLLECTION / REDUCED working time

/ handy LIFTING DECK SYSTEM
/ FRONTAL CUT with optional mulching kit

/ ergonomic driving COMFORT

**AGILE MANOEUVRABILITY COMFORTABLE VISIBILITY EARN BY OPTIMIZING** 