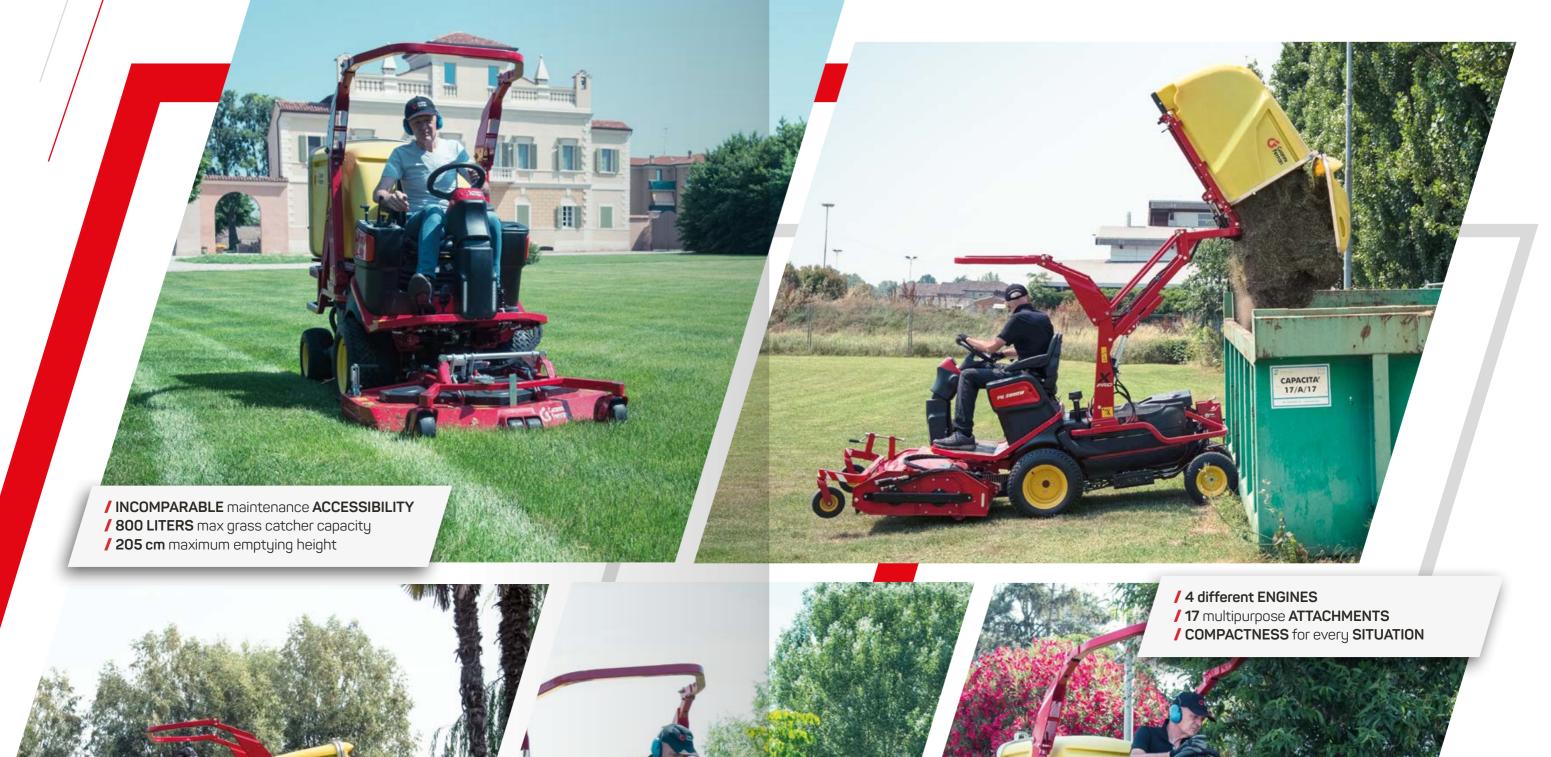

#### POWERFUL AND INNOVATIVE

**FULLY HYDRAULIC PERFORMANCE VERSATILITY NOTHING IS IMPOSSIBLE** 

14

**FLAWLESS WORK PERFOMANCE STRONG MANAGEABILITY** YOU CANNOT DO WITHOUT IT

/ STEERING COLUMN adjustable in depth / 800 LITERS max grass catcher capacity / 196 CM maximum emptying heigh