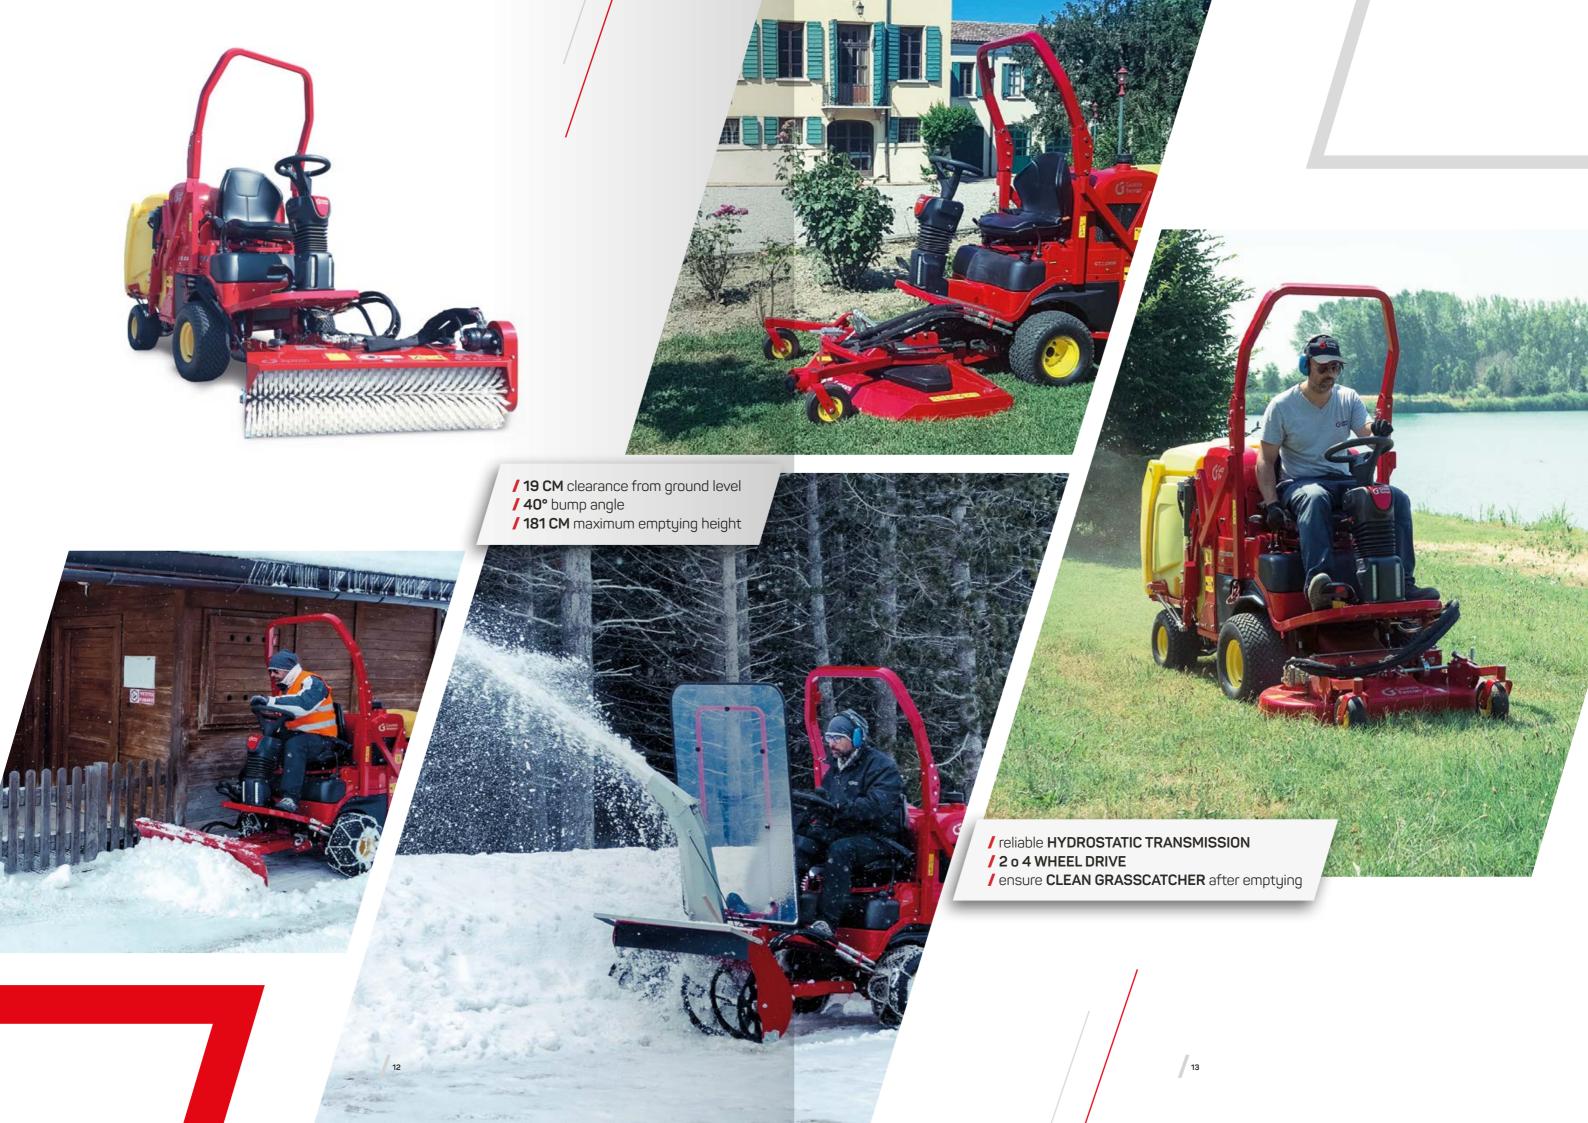

#### POWERFUL AND INNOVATIVE

**FULLY HYDRAULIC PERFORMANCE VERSATILITY NOTHING IS IMPOSSIBLE** 

14

**FLAWLESS WORK PERFOMANCE STRONG MANAGEABILITY** YOU CANNOT DO WITHOUT IT

/ STEERING COLUMN adjustable in depth / 800 LITERS max grass catcher capacity / 196 CM maximum emptying heigh