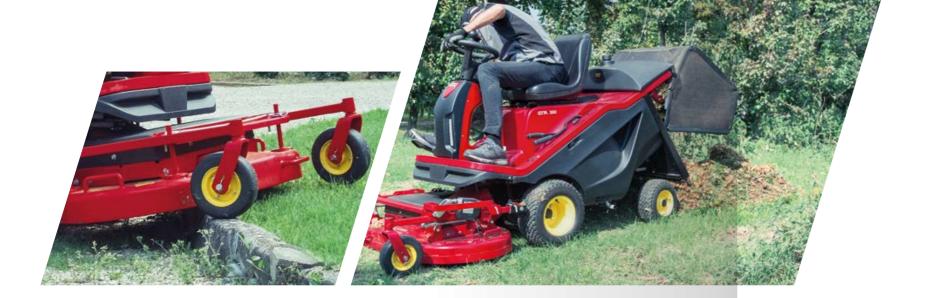

#### POWERFUL AND INNOVATIVE

**FULLY HYDRAULIC PERFORMANCE VERSATILITY NOTHING IS IMPOSSIBLE** 

14

**FLAWLESS WORK PERFOMANCE STRONG MANAGEABILITY** YOU CANNOT DO WITHOUT IT

/ STEERING COLUMN adjustable in depth / 800 LITERS max grass catcher capacity / 196 CM maximum emptying heigh