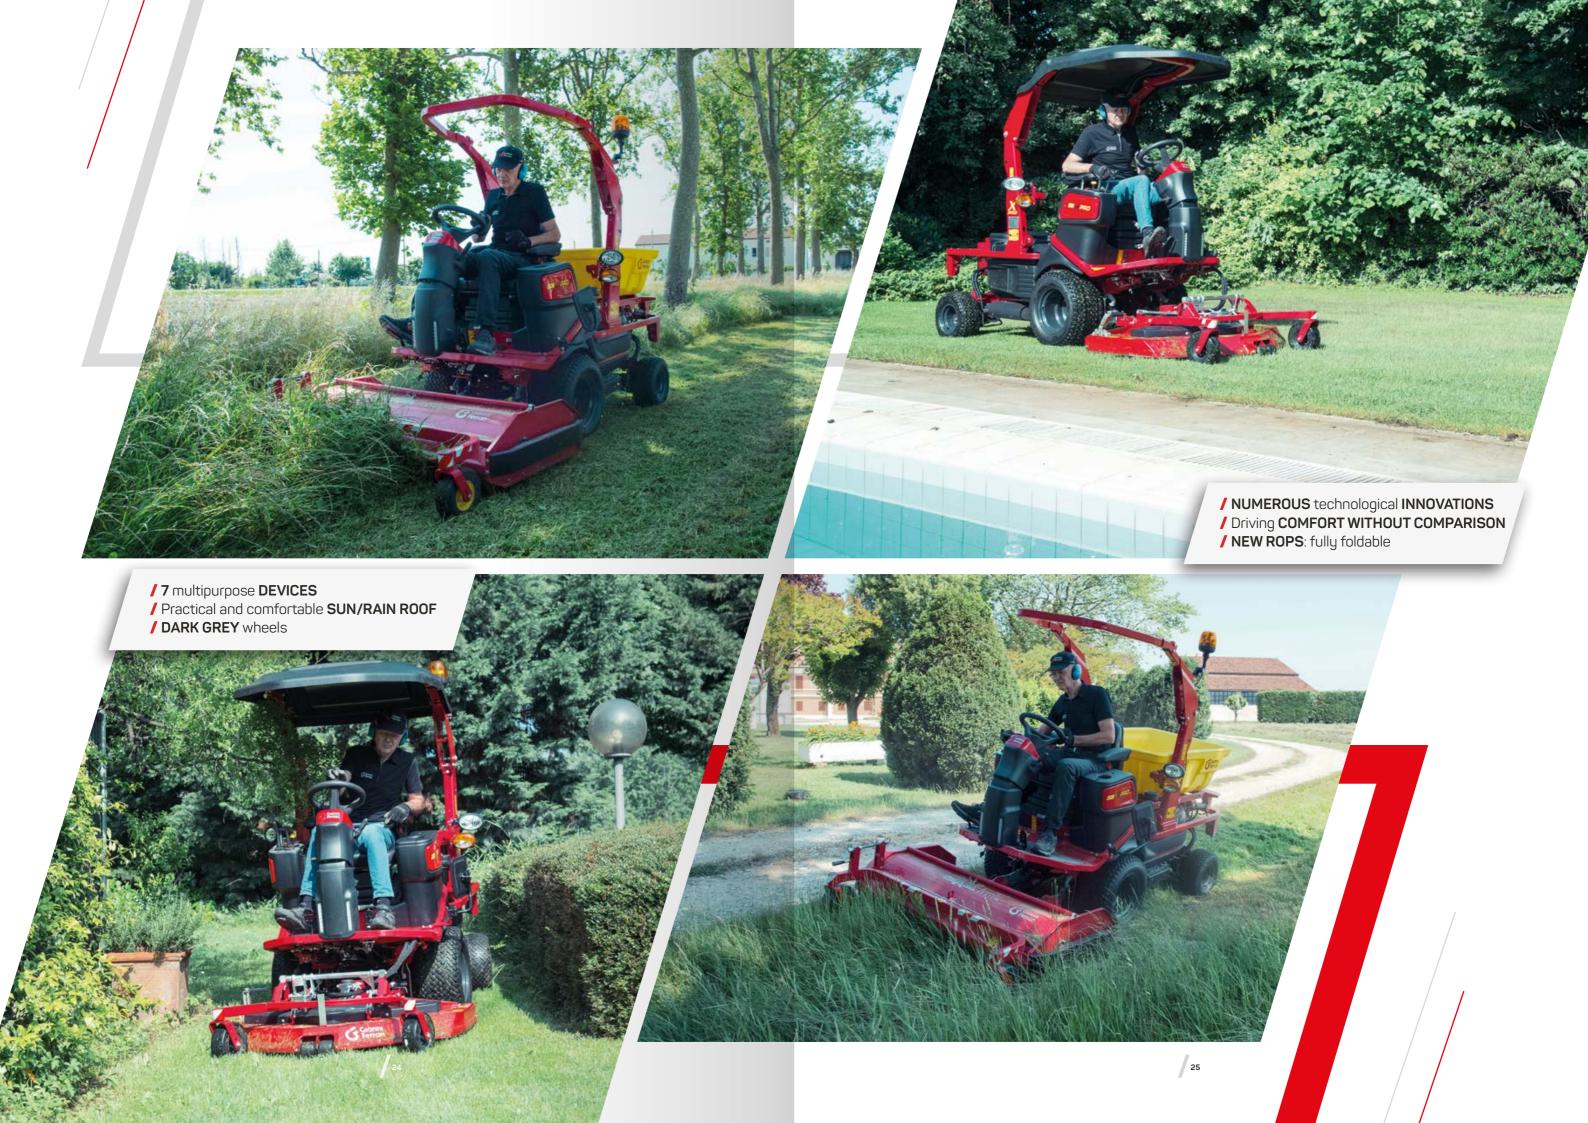

THE RIDER FOR EVERYBODY **EFFORTLESS MANOEUVRABILITY** 











/ frontal Led LIGHTS

/ efficient direct COLLECTION / REDUCED working time











/ handy LIFTING DECK SYSTEM
/ FRONTAL CUT with optional mulching kit

/ ergonomic driving COMFORT

**AGILE MANOEUVRABILITY COMFORTABLE VISIBILITY EARN BY OPTIMIZING** 



/ attractive **DESIGN** 















#### POWERFUL AND INNOVATIVE

**FULLY HYDRAULIC PERFORMANCE VERSATILITY NOTHING IS IMPOSSIBLE** 







14















**FLAWLESS WORK PERFOMANCE STRONG MANAGEABILITY** YOU CANNOT DO WITHOUT IT

/ STEERING COLUMN adjustable in depth / 800 LITERS max grass catcher capacity / 196 CM maximum emptying heigh















**REFINED DESIGN AGGRESSIVE PRODUCTIVITY FOR COMFORT NEVER EXPERIENCED BEFORE** 











## Turbo 1-2-4



















**INCOMPARABLE VERSATILITY ECCELLENT PRODUCTIVITY STRONG RELIABILITY** 











## **Turbograss**



















**INNOVATIVE FIRST MODEL EXEMPLARY AGILITY ARRIVE EVERYWHERE** 









## TurboZ













ZERO TURNING RADIUS







EXTREME MANOEUVRABILITY
HI-PERFORMING STRENGTHNESS
TAKE ON THE CHALLENGE







## **Turboloader**

















**UNIQUE MULTIFUNCTIONALITY COUNTLESS SOLUTIONS**