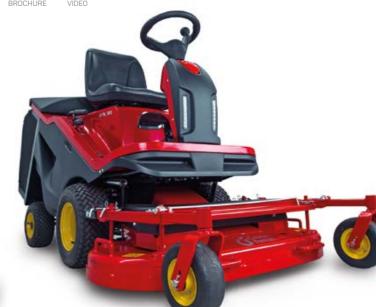

#### POWERFUL AND INNOVATIVE

**FULLY HYDRAULIC PERFORMANCE VERSATILITY NOTHING IS IMPOSSIBLE** 

14

**FLAWLESS WORK PERFOMANCE STRONG MANAGEABILITY** YOU CANNOT DO WITHOUT IT

/ STEERING COLUMN adjustable in depth / 800 LITERS max grass catcher capacity / 196 CM maximum emptying heigh