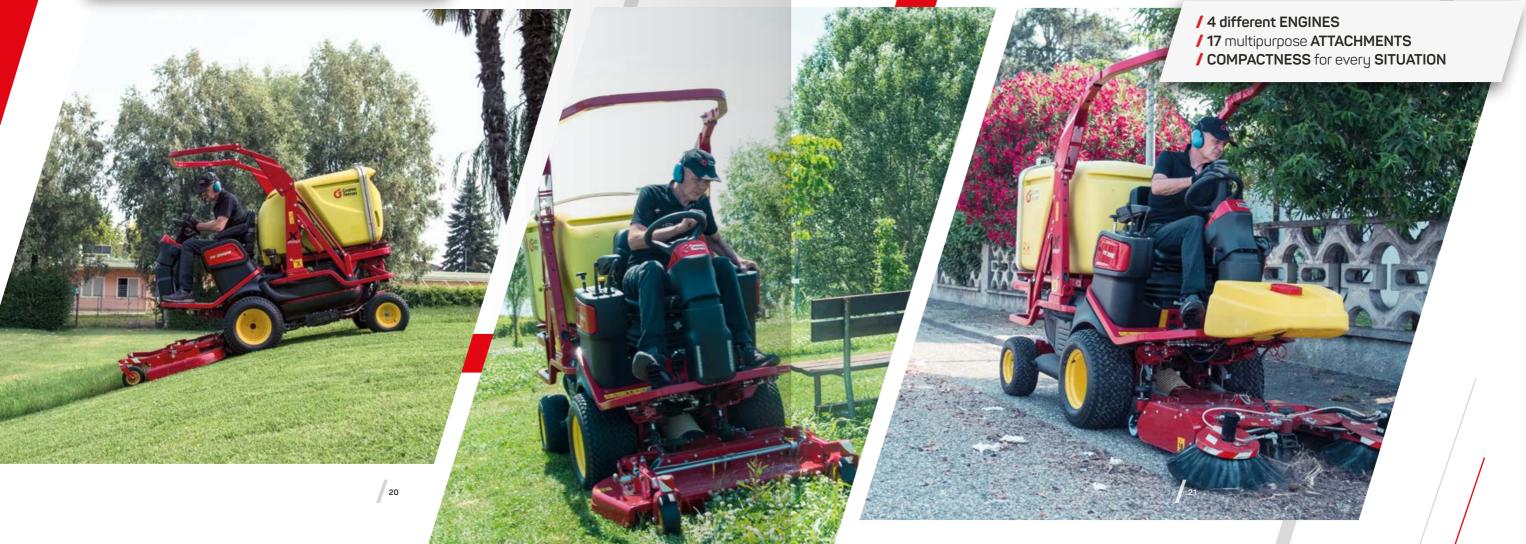

THE RIDER FOR EVERYBODY **EFFORTLESS MANOEUVRABILITY** 











/ frontal Led LIGHTS

/ efficient direct COLLECTION / REDUCED working time











/ handy LIFTING DECK SYSTEM
/ FRONTAL CUT with optional mulching kit

/ ergonomic driving COMFORT

**AGILE MANOEUVRABILITY COMFORTABLE VISIBILITY EARN BY OPTIMIZING** 



/ attractive **DESIGN** 















#### POWERFUL AND INNOVATIVE

**FULLY HYDRAULIC PERFORMANCE VERSATILITY NOTHING IS IMPOSSIBLE** 







14















**FLAWLESS WORK PERFOMANCE STRONG MANAGEABILITY** YOU CANNOT DO WITHOUT IT

/ STEERING COLUMN adjustable in depth / 800 LITERS max grass catcher capacity / 196 CM maximum emptying heigh















**REFINED DESIGN AGGRESSIVE PRODUCTIVITY FOR COMFORT NEVER EXPERIENCED BEFORE** 











## Turbo 1-2-4



















**INCOMPARABLE VERSATILITY ECCELLENT PRODUCTIVITY STRONG RELIABILITY** 











## **Turbograss**



















**INNOVATIVE FIRST MODEL EXEMPLARY AGILITY ARRIVE EVERYWHERE** 









## TurboZ













ZERO TURNING RADIUS







EXTREME MANOEUVRABILITY
HI-PERFORMING STRENGTHNESS
TAKE ON THE CHALLENGE







## **Turboloader**

















**UNIQUE MULTIFUNCTIONALITY COUNTLESS SOLUTIONS**