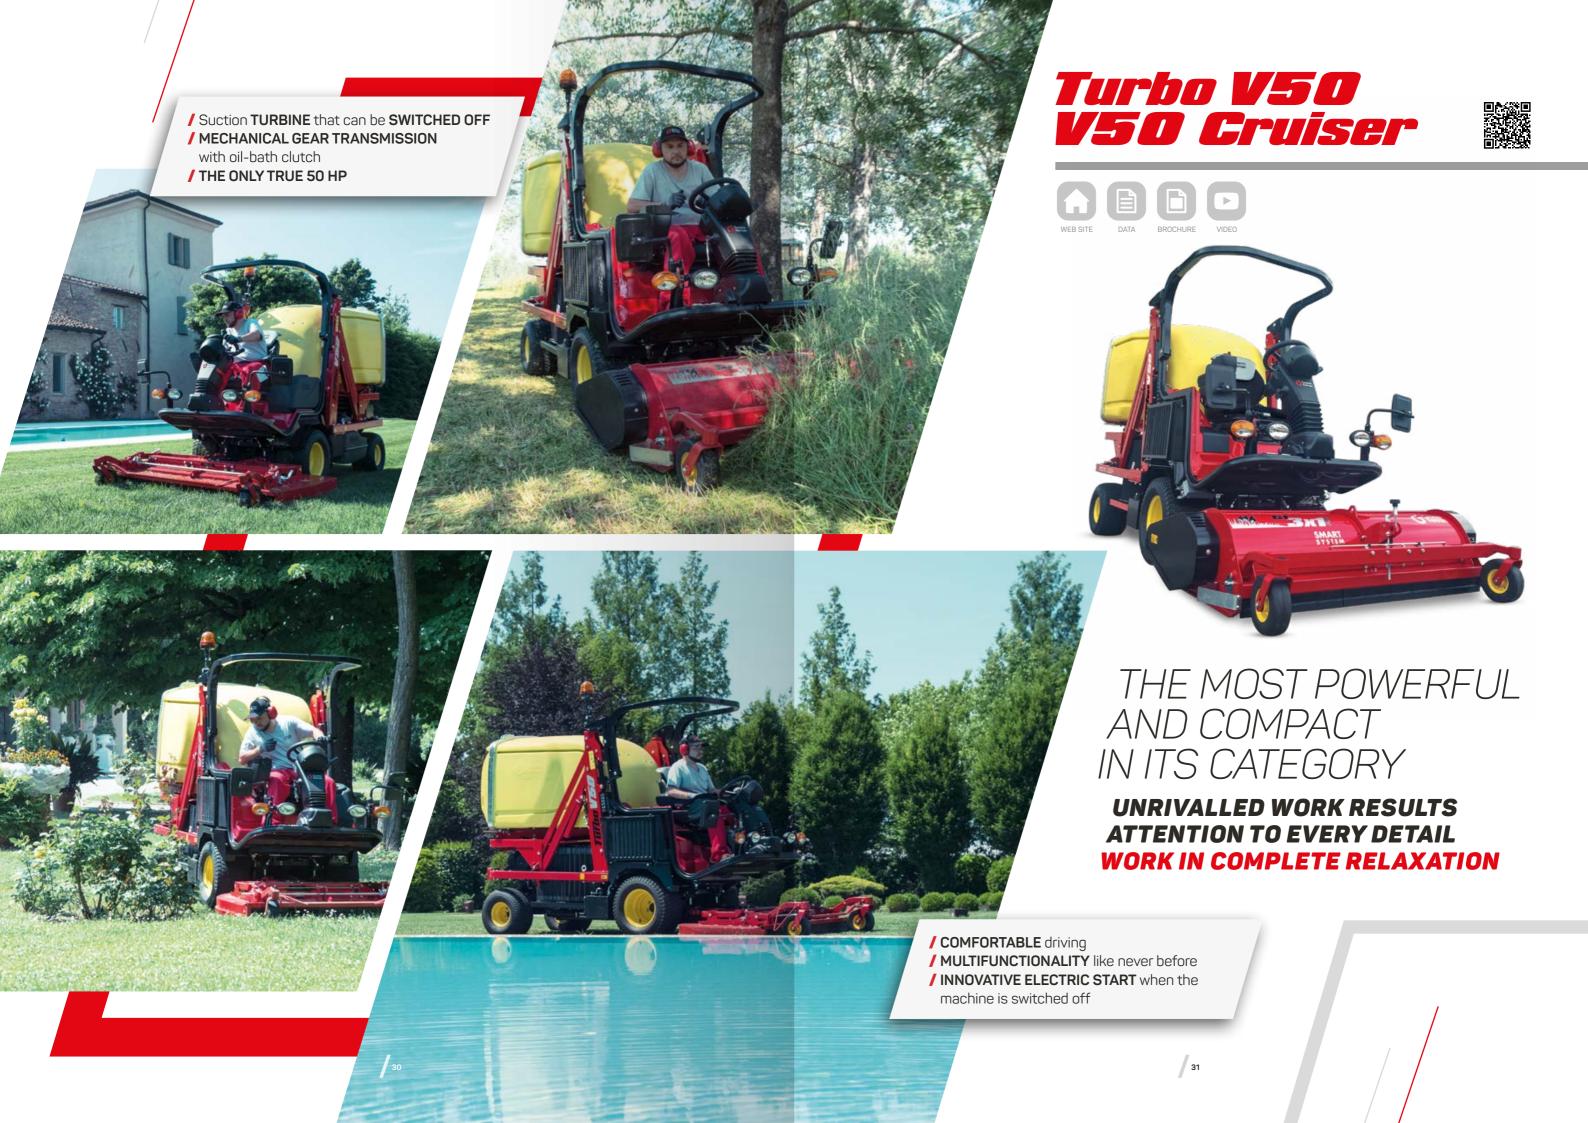

#### POWERFUL AND INNOVATIVE

**FULLY HYDRAULIC PERFORMANCE VERSATILITY NOTHING IS IMPOSSIBLE** 

14

**FLAWLESS WORK PERFOMANCE STRONG MANAGEABILITY** YOU CANNOT DO WITHOUT IT

/ STEERING COLUMN adjustable in depth / 800 LITERS max grass catcher capacity / 196 CM maximum emptying heigh