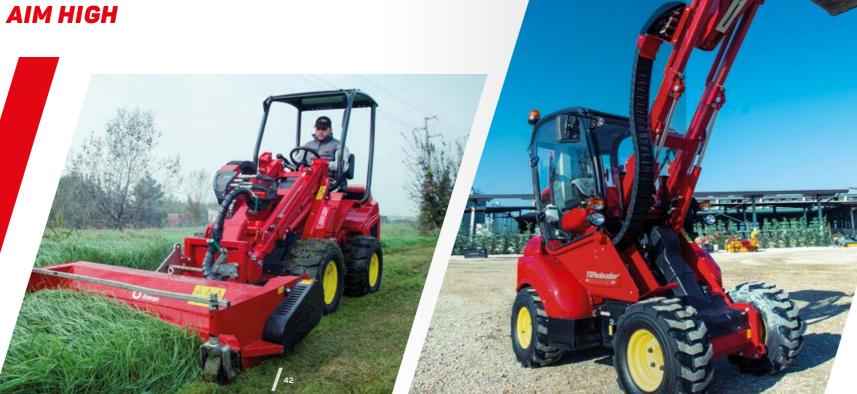

VERSATILITY NOTHING IS IMPOSSIBLE** 







14















**FLAWLESS WORK PERFOMANCE STRONG MANAGEABILITY** YOU CANNOT DO WITHOUT IT

/ STEERING COLUMN adjustable in depth / 800 LITERS max grass catcher capacity / 196 CM maximum emptying heigh















**REFINED DESIGN AGGRESSIVE PRODUCTIVITY FOR COMFORT NEVER EXPERIENCED BEFORE** 











## Turbo 1-2-4



















**INCOMPARABLE VERSATILITY ECCELLENT PRODUCTIVITY STRONG RELIABILITY** 











## **Turbograss**



















**INNOVATIVE FIRST MODEL EXEMPLARY AGILITY ARRIVE EVERYWHERE** 









## TurboZ













ZERO TURNING RADIUS







EXTREME MANOEUVRABILITY
HI-PERFORMING STRENGTHNESS
TAKE ON THE CHALLENGE







## **Turboloader**

















**UNIQUE MULTIFUNCTIONALITY COUNTLESS SOLUTIONS**